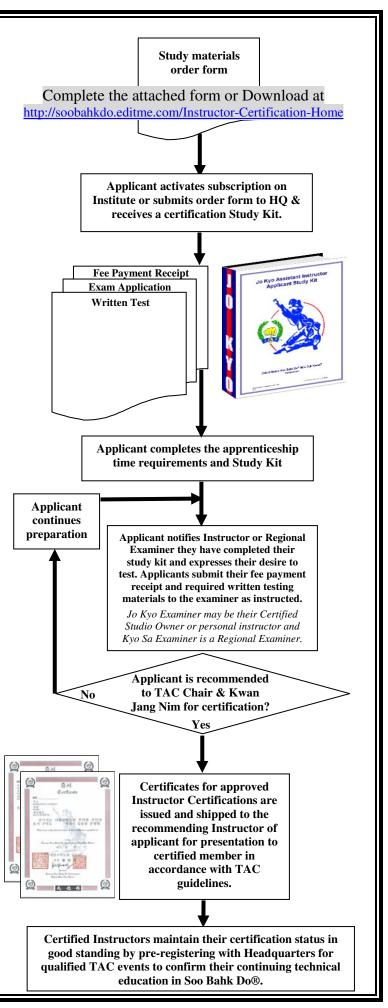

In the Moo Duk Kwan

H.C. Hwang President

Jo Kyo, Kyo Sa & Sa Bom Application, Testing & Certification Maintenance

Students seeking Jo Kyo instructor certification or Kyo Sa instructor certification may obtain the required *study materials order form* on the web or from their Certified Studio Owner or personal instructor. Applicants may also purchase the appropriate installment payment subscription on the Soo Bahk Do Institute and the Study kit will be shipped to you immediately after your 1<sup>st</sup> subscription installment is activated. This allows you to pay over time and you will also gain access to valuable content on the Institute that will help you prepare for your exam. No other WMDK or Federation fees will be required at the time of your examination. <u>www.soobahkdoinstitute.com</u>

Once the Jo Kyo or Kyo Sa certification study materials order form has been signed with the recommending instructor's consent, then the applicant's may then activate their subscription on the Institute or contact Headquarters to place their order for the required <u>Jo Kyo Study Kit</u> or <u>Kyo Sa Study Kit</u> so they can begin their book study, studio apprenticeship and/or other teaching requirements in preparation for Jo Kyo or Kyo Sa certification. All Jo Kyo and Kyo Sa testing and certification fees will be collected through the Institute or Headquarters at the time a Study Kit is ordered and applicants will receive proof of testing fee payment from Headquarters which they must present to their examiner at the time of their certification exam.

**Jo Kyo applicants will be tested in their Studio** by their Studio Owner or personal instructor when they have fulfilled the Jo Kyo apprenticeship requirements (apx 3 months) and completed the Study Kit. The applicant's Studio Owner or personal instructor will then forward their recommendation for Jo Kyo certification to the TAC Chairman via Headquarters.

**Kyo Sa applicants will be tested by Regional Examiners** once the applicant has fulfilled the Kyo Sa apprenticeship requirements (apx 1 year) and completed the Kyo Sa Study Kit. The TAC typically requires Kyo Sa tests be 3 days in length. Kyo Sa applicants who have completed the requirements can arrange to attend the most convenient testing opportunity scheduled by the Regional Examiners. Kyo Sa examiners will forward their recommendations for Kyo Sa certification to the TAC Chairman via Headquarters.

### 4

Jo Kyo or Kyo Sa certification recommendations which are approved by the TAC Chairman then forwarded to the Kwan Jang Nim and approved by him will have certificates issued and shipped to the personal instructor of the Jo Kyo or Kyo Sa applicant for presentation to the certified member in accordance with TAC guidelines.