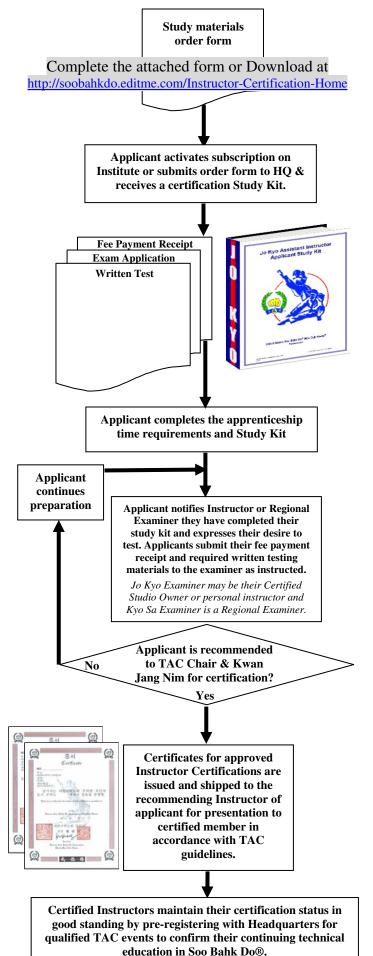

#### Jo Kyo, Kyo Sa, Associate Kyo Bom Kyo Bom & Sa Bom Application, Testing & Certification Maintenance

#### Effective 01/01/2019 Background Checks Required Of All Applicants

https://soobahkdo.biz/background-checks

1) Students seeking Jo Kyo instructor certification or Kyo Sa instructor certification may obtain the required <u>study materials order form</u> on the web or from their Certified Studio Owner or personal instructor. Applicants may also purchase the appropriate installment payment subscription on the Soo Bahk Do Institute and the Study kit will be shipped to you immediately after your 1<sup>st</sup> subscription installment is activated. This allows you to pay over time and you will also gain access to valuable content on the Institute that will help you prepare for your exam. No other WMDK or Federation fees will be required at the time of your examination.

www.soobahkdoinstitute.com

- 2) Once the Jo Kyo or Kyo Sa certification study materials order form has been signed with the recommending instructor's consent, then the applicant's may then activate their subscription on the Institute or contact Headquarters to place their order for the required Jo Kyo Study Kit or Kyo Sa Study Kit so they can begin their book study, studio apprenticeship and/or other teaching requirements in preparation for Jo Kyo or Kyo Sa certification. All Jo Kyo and Kyo Sa testing and certification fees will be collected through the Institute or Headquarters at the time a Study Kit is ordered and applicants will receive proof of testing fee payment from Headquarters which they must present to their examiner at the time of their certification exam.
- 3) Jo Kyo applicants will be tested in their Studio Owner or personal instructor when they have fulfilled the Jo Kyo apprenticeship requirements (apx 3 months) and completed the Study Kit. The applicant's Studio Owner or personal instructor will then forward their recommendation for Jo Kyo certification to the TAC Chairman via Headquarters.

Kyo Sa applicants will be tested by Regional Examiners once the applicant has fulfilled the Kyo Sa apprenticeship requirements (apx 1 year) and completed the Kyo Sa Study Kit. The TAC typically requires Kyo Sa tests be 3 days in length. Kyo Sa applicants who have completed the requirements can arrange to attend the most convenient testing opportunity scheduled by the Regional Examiners. Kyo Sa examiners will forward their recommendations for Kyo Sa certification to the TAC Chairman via Headquarters.

**Kyo Bom Certification Applicants are tested at the annual Ko Dan Ja Shim Sa** unless otherwise delegated by TAC.

- 4) Jo Kyo or Kyo Sa certification recommendations which are approved by the TAC Chairman then forwarded to the Kwan Jang Nim and approved by him will have certificates issued and shipped to the personal instructor of the Jo Kyo or Kyo Sa applicant for presentation to the certified member in accordance with TAC guidelines.
  - 5) All certified instructors shall maintain the status of their instructor certification by maintaining an active *Background Check and Continuing Education subscription on the Soo Bahk Do Institute* and shall notify HQ when attending qualified TAC events in order to gain credit for their continuing education and to document their active participation and support of the Federation as a Certified Instructor.